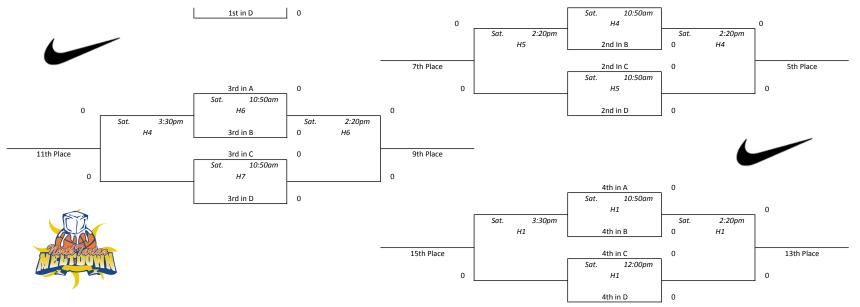

| Gym Key                   |
|---------------------------|
| H - Hopkins HS (1-7)      |
| E - Eden Prairie HS (1-9) |