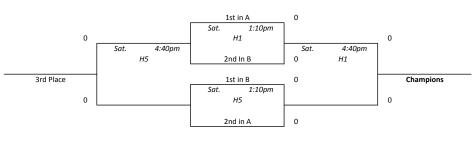

# North Tartan Meltdown - Green

|         |          | Pool A      |              |     |                                    |                                              |                 | Pool B        |             |     |         |           |            | Pool C        |                        |                                                  | F                                   |         |           | Pool D       |     |                                                                                             |
|---------|----------|-------------|--------------|-----|------------------------------------|----------------------------------------------|-----------------|---------------|-------------|-----|---------|-----------|------------|---------------|------------------------|--------------------------------------------------|-------------------------------------|---------|-----------|--------------|-----|---------------------------------------------------------------------------------------------|
|         | WI EI    | lite Hale   | 0-0          | 1st |                                    | 1 M                                          | IN Comet        | s Select 11th | 0-0         | 1st |         | 1         | WI Laker   | s Platinum    | 0-0                    | 1st                                              |                                     | 1 Ki    | ngdom H   | oops Red 17  | 0-0 | 1s                                                                                          |
| 2       | Nebraska | a Lasers 17 | 0-0          | 1st |                                    | 2                                            | WI Blizz        | ard Magic     | 0-0         | 1st |         | 2         | Nebraska   | Lasers 15     | 0-0                    | 1st                                              |                                     | 2       | Purple    | Aces 11th    | 0-0 | 1s                                                                                          |
| 3       | Team WI  | Select Red  | 0-0          | 1st |                                    | 3                                            | WI Impa         | ct Averkam    | 0-0         | 1st |         | 3         | MN 36e     | rs Sewick     | 0-0                    | 1st                                              |                                     | 3       | MN S      | uns Hill     | 0-0 | 1s                                                                                          |
| 4       | MN He    | eat Lund    | 0-0          | 1st |                                    | 4                                            | Norther         | n Lites 17    | 0-0         | 1st |         | 4 N       | orth Tarta | n 15U Silver  | 0-0                    | 1st                                              |                                     | 4       | Legends   | of WI Blue   | 0-0 | 15                                                                                          |
| 1 vs 2  | Wed.     | 4:40pm      | H5           | 0-0 |                                    | 1 vs 2                                       | Wed.            | 2:20pm        | H7          | 0-0 |         | 1 vs 2    | Wed.       | 12:00pm       | H7                     | 0-0                                              | E                                   | 1 vs 2  | Wed.      | 5:50pm       | H5  | 0-0                                                                                         |
| 3 vs 4  | Wed.     | 4:40pm      | H6           | 0-0 |                                    | 3 vs 4                                       | Wed.            | 3:30pm        | H7          | 0-0 |         | 3 vs 4    | Wed.       | 1:10pm        | H5                     | 0-0                                              |                                     | 3 vs 4  | Wed.      | 5:50pm       | H6  | 0-0                                                                                         |
| 1 vs 3  | Wed.     | 8:10pm      | H5           | 0-0 |                                    | 1 vs 3                                       | Wed.            | 7:00pm        | H7          | 0-0 |         | 1 vs 3    | Wed.       | 4:40pm        | H7                     | 0-0                                              |                                     | 1 vs 3  | Wed.      | 9:20pm       | H5  | 0-0                                                                                         |
| 2 vs 4  | Wed.     | 8:10pm      | H6           | 0-0 |                                    | 2 vs 4                                       | Wed.            | 8:10pm        | H7          | 0-0 | [       | 2 vs 4    | Wed.       | 5:50pm        | H7                     | 0-0                                              |                                     | 2 vs 4  | Wed.      | 9:20pm       | H6  | 0-0                                                                                         |
| 1 vs 4  |          | 8:30am      | H7           | 0-0 |                                    | 1 vs 4                                       | Thu.            | 8:30am        | H5          | 0-0 |         | 1 vs 4    | Thu.       | 3:30pm        | H5                     | 0-0                                              |                                     | 1 vs 4  | Thu.      | 3:30pm       | H7  | 0-0                                                                                         |
| 2 vs 3  | Thu.     | 8:30am      | H6           | 0-0 |                                    | 2 vs 3                                       | Thu.            | 9:40am        | H5          | 0-0 |         | 2 vs 3    | Thu.       | 3:30pm        | H6                     | 0-0                                              |                                     | 2 vs 3  | Thu.      | 4:40pm       | H7  | 0-0                                                                                         |
|         | 0<br>Г   | <b></b>     | 10:50am      | Th  | hu.                                | in A<br>1:10pi<br>15                         | 0<br>m          |               | 2.20 mm     | 0   |         |           |            |               | H - Hopl               | <b>/m Key</b><br>kins HS (1-                     |                                     |         |           |              |     | ĩ                                                                                           |
|         | 0        | Fri.        | 10:50am<br>1 | Th  | hu.<br>H                           | 1:10pi                                       |                 | Fri. 2        | 2:20pm<br>2 | 0   |         |           |            |               |                        | kins HS (1-                                      |                                     |         |           | I            |     |                                                                                             |
|         |          |             |              | Th  | hu.<br>F<br>1st                    | 1:10pr<br>15<br>∷in B                        | m0              | Fri. 2<br>Hi  | · ·         | -   |         |           | -          |               | H - Hopl               | kins HS (1-                                      |                                     |         |           |              |     | E<br>E<br>E<br>E<br>E<br>E<br>E<br>E<br>E<br>E<br>E<br>E<br>E<br>E<br>E<br>E<br>E<br>E<br>E |
| d Place |          |             |              |     | hu.<br>F<br>1st                    | 1:10pr<br>15<br>: in B<br>: in C             | m 0             | Fri. 2<br>Hi  | · ·         | -   | nampio  | ns        | -          |               | H - Hopl               | kins HS (1-                                      |                                     |         |           |              |     |                                                                                             |
| d Place |          |             |              |     | hu.<br>F<br>1st<br>1st<br>hu.      | 1:10pr<br>15<br>: in B<br>: in C<br>7:00pr   | m 0             | Fri. 2<br>Hi  | · ·         | Cł  | nampion | ns        | -          |               | H - Hopl               | kins HS (1-                                      |                                     |         |           |              |     |                                                                                             |
| d Place |          |             |              |     | hu.<br>F<br>1st<br>1st<br>hu.      | 1:10pr<br>15<br>: in B<br>: in C             | m 0             | Fri. 2<br>Hi  | · ·         | -   | nampio  | ns        | -          |               | H - Hopl               | kins HS (1-<br>Prairie HS (                      | (1-9)                               |         | 0         |              |     |                                                                                             |
| d Place |          |             |              |     | hu.<br>F<br>1st<br>1st<br>hu.<br>F | 1:10pr<br>15<br>: in B<br>: in C<br>7:00pr   | m 0             | Fri. 2<br>H   | · ·         | Cł  | nampion | ns        | -          |               | H - Hopl<br>E - Eden P | kins HS (1-                                      | (1-9)                               |         | 0         |              |     |                                                                                             |
| d Place |          |             |              |     | hu.<br>F<br>1st<br>1st<br>hu.<br>F | 1:10pr<br>15<br>in B<br>in C<br>7:00pr<br>15 | m 0<br>0<br>m 0 | Fri. 2<br>H   | · ·         | Cł  | nampion | <b>ns</b> | -          |               | H - Hopl<br>E - Eden P | kins HS (1-<br>Prairie HS (                      | (1-9)<br>In A<br>12:00              |         | 0         |              | 0   |                                                                                             |
| d Place |          |             |              |     | hu.<br>F<br>1st<br>1st<br>hu.<br>F | 1:10pr<br>15<br>in B<br>in C<br>7:00pr<br>15 | m 0<br>0<br>m 0 | Fri. 2<br>H   | · ·         | Cł  | nampion |           | Fri        | . 8:30        | H - Hopl<br>E - Eden P | kins HS (1-<br>Prairie HS (<br>2nd<br>Thu.       | (1-9)<br>In A<br>12:00              |         | 0<br>Fri. | 9:40am       | ~   |                                                                                             |
| d Place |          |             |              |     | hu.<br>F<br>1st<br>1st<br>hu.<br>F | 1:10pr<br>15<br>in B<br>in C<br>7:00pr<br>15 | m 0<br>0<br>m 0 | Fri. 2<br>H   | · ·         | Cł  | nampio  |           | Fri        | . 8:300<br>H1 | H - Hopl<br>E - Eden P | kins HS (1-<br>Prairie HS (<br>2nd<br>Thu.       | (1-9)<br>In A<br>12:00<br>5         | 0pm     | -         | 9:40am<br>H1 | ~   |                                                                                             |
| d Place |          |             |              |     | hu.<br>F<br>1st<br>1st<br>hu.<br>F | 1:10pr<br>15<br>in B<br>in C<br>7:00pr<br>15 | m 0<br>0<br>m 0 | Fri. 2<br>H   | · ·         | 0   | nampion | 0         | Fri        |               | H - Hopl<br>E - Eden P | kins HS (1-<br>prairie HS (<br>2nd<br>Thu.<br>HS | (1-9)<br>In A<br>12:00<br>5<br>In B | 0pm<br> | Fri.      |              | ~   | 5th P                                                                                       |