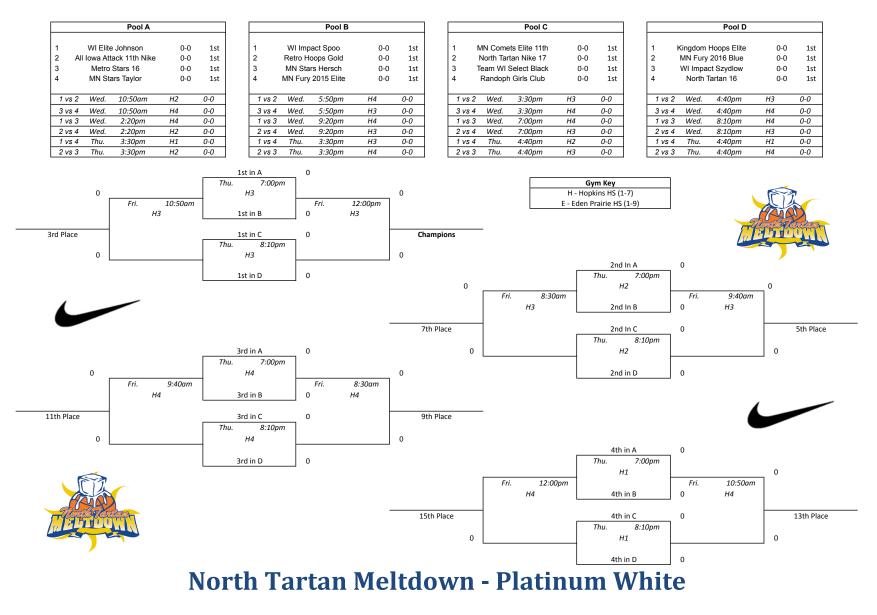

#### North Tartan Meltdown - Platinum Red



|   | Pool A                   |     |     |   | Pool B             |     |     | [ | Pool C                         |     |     |   | Pool D                 |     |     |
|---|--------------------------|-----|-----|---|--------------------|-----|-----|---|--------------------------------|-----|-----|---|------------------------|-----|-----|
|   |                          |     |     |   |                    |     |     |   |                                |     |     |   |                        |     |     |
| 1 | South Dakota Thunder     | 0-1 | 1st | 1 | ND Pro 17U         | 0-0 | 1st |   | 1 SD Heat                      | 1-0 | 1st | 1 | Rockies 17U Red        | 0-0 | 1st |
| 2 | All Iowa Attack 9th Nike | 1-0 | 1st | 2 | WI Hoops Select 17 | 0-0 | 1st |   | 2 All Iowa Attack 11th N