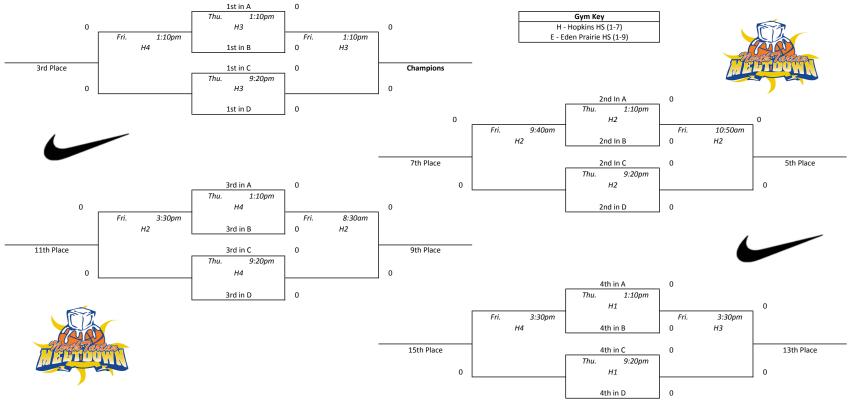

| 0-0 | 1st |   | 1 SD Heat                      | 1-0 | 1st | 1 | Rockies 17U Red        | 0-0 | 1st |
| 2 | All Iowa Attack 9th Nike | 1-0 | 1st | 2 | WI Hoops Select 17 | 0-0 | 1st |   | 2 All Iowa Attack 11th Nati. I | 0-1 | 1st | 2 | Michigan's Finest 11th | 0-0 | 1st |
| 3 | Midwest Elite Weibel     | 1-0 | 1st | 3 | WI Lakers Black    | 0-0 | 1st |   | 3 Team WI Select Grey          | 1-0 | 1st | 3 | WBA Prestige Purple    | 0-0 | 1st |
| 4 | WI Academy               | 0-1 | 1st | 4 | North Tartan 14    | 0-0 | 1st |   | 4 North Tartan 14U West        | 0-1 | 1st | 4 | MN Fury 2017 Blue      | 0-0 | 1st |
|   |                          |     |     |   |                    |     |     |   |                                |     |     |   |                        |     |     |





# North Tartan Meltdown - Platinum Blue

| Pool A |      |           |               |     |     |  |  |  |  |
|--------|------|-----------|---------------|-----|-----|--|--|--|--|
|        |      |           |               |     |     |  |  |  |  |
| 1      |      | ND Ph     | 0-0           | 1st |     |  |  |  |  |
| 2      | All  | Iowa Atta | ack 10th Nike | 0-0 | 1st |  |  |  |  |
| 3      |      | Unity S   | tars (NE)     | 0-0 | 1st |  |  |  |  |
| 4      | L    | egends    | of WI Silver  | 0-0 | 1st |  |  |  |  |
|        |      |           |               |     |     |  |  |  |  |
| 1 v    | 's 2 | Wed.      | 4:40pm        | H2  | 0-0 |  |  |  |  |
| 3 v    | 's 4 | Wed.      | 4:40pm        | H1  | 0-0 |  |  |  |  |
| 1 v    | 's 3 | Wed.      | 8:10pm        | H1  | 0-0 |