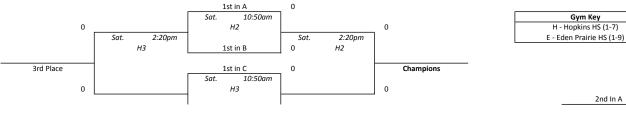

| Gym Key                   |
|---------------------------|
| H - Hopkins HS (1-7)      |
| E - Eden Prairie HS (1-9) |