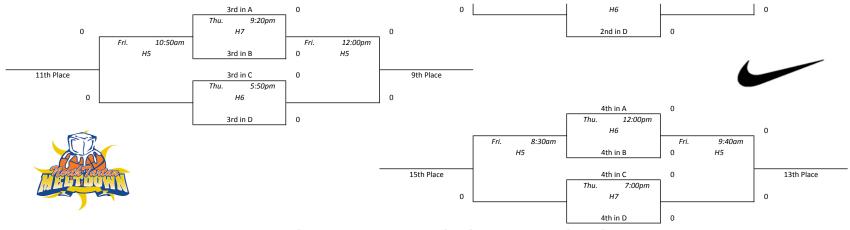

### **North Tartan Meltdown - Black**

|         | P              | A loc    |        |     |                                                              |                                         |                  | Pool B           |              |               |          |         |       | Pool C        |     |                                           | [                                                |        |                       | Pool D       |     |            |
|---------|----------------|----------|--------|-----|--------------------------------------------------------------|-----------------------------------------|------------------|------------------|--------------|---------------|----------|---------|-------|---------------|-----|-------------------------------------------|--------------------------------------------------|--------|-----------------------|--------------|-----|------------|
| 1       |                |          |        |     |                                                              |                                         |                  |                  |              |               | 1        |         | _     |               |     |                                           |                                                  |        |                       |              |     |            |
| •       | Kansas Hoops   |          | 0-0    | 1st | 1                                                            |                                         |                  | ro 15U<br>SA 17s | 0-0          | 1st           |          | 1       |       | it Eagles     | 0-0 | 1st                                       |                                                  | 1      |                       | th Stars 16  | 0-0 | 1st        |
| 2       | Oshkosh Flig   |          | 0-0    | 1st |                                                              | 2                                       |                  |                  | 0-0          | 1st           |          |         |       | s Hofschild   | 0-0 | 1st                                       |                                                  | 2      |                       | n Blizzard   | 0-0 | 1st        |
|         | Team Fury Pre  |          | 0-0    | 1st | 3                                                            |                                         |                  | rd Milslagle     | 0-0          | 1st           |          |         |       | Blue Devils   | 0-0 | 1st                                       |                                                  |        |                       | a Select 17  | 0-0 | 1st        |
| 1       | SD North Stars | 5 17     | 0-0    | 1st | 4                                                            | 4                                       | MN Su            | ns Chant         | 0-0          | 1st           |          | 4       | MN La | kers 11th     | 0-0 | 1st                                       |                                                  | 4      | F3                    | 3 Fire       | 0-0 | 1st        |
| 1 vs 2  | Thu. 2:20      |          | E8     | 0-0 |                                                              | 1 vs 2                                  | Thu.             | 3:30pm           | E8           | 0-0           | 1        | 1 vs 2  | Thu.  | 4:40pm        | E8  | 0-0                                       |                                                  | 1 vs 2 | Thu.                  | 5:50pm       | E8  | 0-0        |
| 3 vs 4  | Thu. 2:20      | )pm      | E9     | 0-0 |                                                              | 3 vs 4                                  | Thu.             | 3:30pm           | E9           | 0-0           |          | 3 vs 4  | Thu.  | 4:40pm        | E9  | 0-0                                       |                                                  | 3 vs 4 | Thu.                  | 5:50pm       | E9  | 0-0        |
| 1 vs 3  | Fri. 12:0      | Орт      | E1     | 0-0 |                                                              | 1 vs 3                                  | Fri.             | 12:00pm          | E3           | 0-0           |          | 1 vs 3  | Fri.  | 10:50am       | E6  | 0-0                                       |                                                  | 1 vs 3 | Fri.                  | 10:50am      | E8  | 0-0        |
| 2 vs 4  | Fri. 12:0      |          | E2     | 0-0 |                                                              | 2 vs 4                                  | Fri.             | 12:00pm          | E4           | 0-0           |          | 2 vs 4  | Fri.  | 10:50am       | E7  | 0-0                                       |                                                  | 2 vs 4 | Fri.                  | 10:50am      | E9  | 0-0        |
| 1 vs 4  | Fri. 3:30      |          | E1     | 0-0 |                                                              | 1 vs 4                                  | Fri.             | 3:30pm           | E3           | 0-0           |          | 1 vs 4  | Fri.  | 3:30pm        | E5  | 0-0                                       |                                                  | 1 vs 4 | Fri.                  | 3:30pm       | E7  | 0-0        |
| 2 vs 3  | Fri. 3:30      | )pm      | E2     | 0-0 |                                                              | 2 vs 3                                  | Fri.             | 3:30pm           | E4           | 0-0           | ]        | 2 vs 3  | Fri.  | 3:30pm        | E6  | 0-0                                       | [                                                | 2 vs 3 | Fri.                  | 3:30pm       | E8  | 0-0        |
| 1 Place | 0 50           | t.<br>H3 | 3:30pm | Sa  | t.<br>H2<br>1st in<br>1st in                                 | n B                                     |                  |                  | 3:30pm<br>H2 | 0<br><b>C</b> | hampio   | ons     | -     |               |     | <b>/m Key</b><br>kins HS (1<br>Prairie HS |                                                  |        |                       |              |     |            |
|         |                |          |        | Sa  |                                                              |                                         |                  |                  |              |               |          |         |       |               |     |                                           |                                                  |        |                       |              |     |            |
|         | 0              |          |        |     | t.<br>НЗ                                                     | 12:00pr                                 | m                |                  |              | 0             |          |         |       |               |     | 2nd                                       | In A                                             |        | 0                     |              |     | The second |
|         | 0              |          |        |     |                                                              | 2                                       | n<br>0           |                  |              | 0             |          | 0       |       |               |     | Sat.                                      | 1:10                                             |        | 0                     |              | )   |            |
|         | 0              |          |        |     | НЗ                                                           | 2                                       |                  |                  |              | 0             |          | 0       |       | + 4.40        |     | Sat.                                      |                                                  |        |                       | 4.40%        | 0   |            |
|         | 0              | -        |        |     | НЗ                                                           | 2                                       |                  |                  |              | 0             |          | 0       | Sa    | t. 4:40<br>НЗ |     | Sat.<br>H                                 | 1:10                                             | pm     | 0<br><i>Sat.</i><br>0 | 4:40pr<br>H2 | -   | E          |
|         | 0              | -        |        |     | НЗ                                                           | 2                                       |                  |                  |              | -             | 7th Plac |         | Sa    |               |     | Sat.<br>F<br>2nd                          | 1:10<br>12<br>In B                               | pm     | Sat.<br>0             |              | -   | 5th Pla    |
|         | 0              | -        |        |     | НЗ                                                           | 2                                       |                  |                  |              | -             | 7th Plac |         | Sa    |               | )pm | Sat.<br>F<br>2nd<br>2nd                   | 1:10,<br>12<br>In B<br>In C                      | pm     | Sat.                  |              | -   | 5th Pla    |
| L       | 0              | -        |        |     | H3<br>1st in                                                 | n D                                     | 0                |                  |              | -             | 7th Plac | ce      | Sa    |               | )pm | Sat.<br>F<br>2nd<br>2nd<br>Sat.           | 1:10<br>12<br>In B<br>In C<br>1:10               | pm     | Sat.<br>0             |              | m   | 5th Pla    |
| L       | 0              | -        |        |     | H3<br>1st in<br>3rd in                                       | n D                                     | 0                |                  |              | -             | 7th Plac |         | Sa    |               | )pm | Sat.<br>F<br>2nd<br>2nd<br>Sat.           | 1:10,<br>12<br>In B<br>In C                      | pm     | Sat.<br>0             |              | -   | 5th Pla    |
| L       |                | -        |        | Sa  | H3<br>1st in<br>3rd in<br>t.                                 | n D<br>n A<br>12:00pr                   | 0                |                  |              |               | 7th Plac | ce      | Sa    |               | )pm | Sat.<br>F<br>2nd<br>2nd<br>Sat.<br>F      | 1:10<br>12<br>In B<br>In C<br>1:10<br>13         | pm     | <i>Sat.</i><br>0<br>0 |              | m   | 5th Pla    |
| L       | 0              | -        |        |     | H3<br>1st in<br>3rd in                                       | n D<br>n A<br>12:00pr                   | 0<br>0<br>0      |                  |              | -             | 7th Plac | ce      | Sa    |               | )pm | Sat.<br>F<br>2nd<br>2nd<br>Sat.<br>F      | 1:10<br>12<br>In B<br>In C<br>1:10               | pm     | Sat.<br>0             |              | m   | 5th Pla    |
| L       |                | t.<br>H5 | 3:30pm |     | H3<br>1st in<br>3rd in<br>t.                                 | n A<br>12:00pr                          | 0<br>0<br>0      | Sat.             | 4:40pm<br>H4 |               | 7th Plac | ce      | Sa    |               | )pm | Sat.<br>F<br>2nd<br>2nd<br>Sat.<br>F      | 1:10<br>12<br>In B<br>In C<br>1:10<br>13         | pm     | <i>Sat.</i><br>0<br>0 |              | m   | 5th Pla    |
| ٢       | 0              |          |        |     | H3<br>1st in<br>3rd in<br>t.<br>H4<br>3rd in                 | n D<br>12:00pr<br>1<br>1 B              | 0<br>0<br>0<br>0 | Sat.             |              | 0             |          | ce<br>O | Sa    |               | )pm | Sat.<br>F<br>2nd<br>2nd<br>Sat.<br>F      | 1:10<br>12<br>In B<br>In C<br>1:10<br>13         | pm     | <i>Sat.</i><br>0<br>0 |              | m   | Sth Pla    |
| h Place | 0              |          |        | Sa  | H3<br>1st in<br>3rd in<br>t.<br>H4<br>3rd in<br>3rd in       | n D<br>12:00pr<br>1<br>n B<br>n C       | 0<br>0<br>0<br>0 | Sat.             |              | 0             | 7th Plac | ce<br>O | Sa    |               | )pm | Sat.<br>F<br>2nd<br>2nd<br>Sat.<br>F      | 1:10<br>12<br>In B<br>In C<br>1:10<br>13         | pm     | <i>Sat.</i><br>0<br>0 |              | m   | 5th Pla    |
| 1 Place | 0              |          |        |     | H3<br>1st in<br>3rd in<br>t.<br>H4<br>3rd in<br>3rd in       | n D<br>12:00pr<br>1<br>1 B              | 0<br>0<br>0<br>0 | Sat.             |              | 0             |          | ce<br>O | Sa    |               | )pm | Sat.<br>F<br>2nd<br>2nd<br>Sat.<br>F      | 1:10<br>12<br>In B<br>In C<br>1:10<br>13         | pm     | <i>Sat.</i><br>0<br>0 |              | m   | 5th Pla    |
| h Place | 0              |          |        | Sa  | H3<br>1st in<br>3rd in<br>t.<br>H4<br>3rd in<br>3rd in       | n A<br>12:00pr<br>n B<br>n C<br>12:00pr | 0<br>0<br>0<br>0 | Sat.             |              | 0             |          | ce<br>O | Sa    |               | )pm | Sat.<br>                                  | 1:10<br>12<br>In B<br>In C<br>1:10<br>13<br>in D | pm     | Sat.<br>0<br>0        |              | m   | 5th Pla    |
| h Place | 0              |          |        | Sa  | H3<br>1st in<br>3rd in<br>t.<br>H4<br>3rd in<br>3rd in<br>t. | n A<br>12:00pr<br>n B<br>12:00pr        | 0<br>0<br>0<br>0 | Sat.             |              | 0             |          | ce<br>O | Sa    |               | )pm | Sat.<br>                                  | 1:10<br>12<br>In B<br>In C<br>1:10<br>13         | pm     | <i>Sat.</i><br>0<br>0 |              | m   | 5th Pla    |