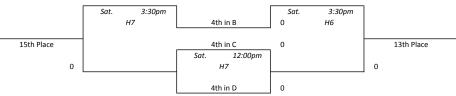

### **North Tartan Meltdown - Black**

|         | P              | A loc    |        |     |                                                              |                                         |                  | Pool B           |              |               |          |         |       | Pool C        |     |                                           | [                                                |        |                       | Pool D       |     |            |
|---------|----------------|----------|--------|-----|--------------------------------------------------------------|-----------------------------------------|------------------|------------------|--------------|---------------|----------|---------|-------|---------------|-----|-------------------------------------------|--------------------------------------------------|--------|-----------------------|--------------|-----|------------|
| 1       |                |          |        |     |                                                              |                                         |                  |                  |              |               | 1        |         | _     |               |     |                                           |                                                  |        |                       |              |     |            |
| •       | Kansas Hoops   |          | 0-0    | 1st | 1                                                            |                                         |                  | ro 15U<br>SA 17s | 0-0          | 1st           |          | 1       |       | it Eagles     | 0-0 | 1st                                       |                                                  | 1      |                       | th Stars 16  | 0-0 | 1st        |
| 2       | Oshkosh Flig   |          | 0-0    | 1st |                                                              | 2                                       |                  |                  | 0-0          | 1st           |          |         |       | s Hofschild   | 0-0 | 1st                                       |                                                  | 2      |                       | n Blizzard   | 0-0 | 1st        |
|         | Team Fury Pre  |          | 0-0    | 1st | 3                                                            |                                         |                  | rd Milslagle     | 0-0          | 1st           |          |         |       | Blue Devils   | 0-0 | 1st                                       |                                                  |        |                       | a Select 17  | 0-0 | 1st        |
| 1       | SD North Stars | 5 17     | 0-0    | 1st | 4                                                            | 4                                       | MN Su            | ns Chant         | 0-0          | 1st           |          | 4       | MN La | kers 11th     | 0-0 | 1st                                       |                                                  | 4      | F3                    | 3 Fire       | 0-0 | 1st        |
| 1 vs 2  | Thu. 2:20      |          | E8     | 0-0 |                                                              | 1 vs 2                                  | Thu.             | 3:30pm           | E8           | 0-0           | 1        | 1 vs 2  | Thu.  | 4:40pm        | E8  | 0-0                                       |                                                  | 1 vs 2 | Thu.                  | 5:50pm       | E8  | 0-0        |
| 3 vs 4  | Thu. 2:20      | )pm      | E9     | 0-0 |                                                              | 3 vs 4                                  | Thu.             | 3:30pm           | E9           | 0-0           |          | 3 vs 4  | Thu.  | 4:40pm        | E9  | 0-0                                       |                                                  | 3 vs 4 | Thu.                  | 5:50pm       | E9  | 0-0        |
| 1 vs 3  | Fri. 12:0      | Орт      | E1     | 0-0 |                                                              | 1 vs 3                                  | Fri.             | 12:00pm          | E3           | 0-0           |          | 1 vs 3  | Fri.  | 10:50am       | E6  | 0-0                                       |                                                  | 1 vs 3 | Fri.                  | 10:50am      | E8  | 0-0        |
| 2 vs 4  | Fri. 12:0      |          | E2     | 0-0 |                                                              | 2 vs 4                                  | Fri.             | 12:00pm          | E4           | 0-0           |          | 2 vs 4  | Fri.  | 10:50am       | E7  | 0-0                                       |                                                  | 2 vs 4 | Fri.                  | 10:50am      | E9  | 0-0        |
| 1 vs 4  | Fri. 3:30      |          | E1     | 0-0 |                                                              | 1 vs 4                                  | Fri.             | 3:30pm           | E3           | 0-0           |          | 1 vs 4  | Fri.  | 3:30pm        | E5  | 0-0                                       |                                                  | 1 vs 4 | Fri.                  | 3:30pm       | E7  | 0-0        |
| 2 vs 3  | Fri. 3:30      | )pm      | E2     | 0-0 |                                                              | 2 vs 3                                  | Fri.             | 3:30pm           | E4           | 0-0           | ]        | 2 vs 3  | Fri.  | 3:30pm        | E6  | 0-0                                       | [                                                | 2 vs 3 | Fri.                  | 3:30pm       | E8  | 0-0        |
| 1 Place | 0 50           | t.<br>H3 | 3:30pm | Sa  | t.<br>H2<br>1st in<br>1st in                                 | n B                                     |                  |                  | 3:30pm<br>H2 | 0<br><b>C</b> | hampio   | ons     | -     |               |     | <b>/m Key</b><br>kins HS (1<br>Prairie HS |                                                  |        |                       |              |     |            |
|         |                |          |        | Sa  |                                                              |                                         |                  |                  |              |               |          |         |       |               |     |                                           |                                                  |        |                       |              |     |            |
|         | 0              |          |        |     | t.<br>НЗ                                                     | 12:00pr                                 | m                |                  |              | 0             |          |         |       |               |     | 2nd                                       | In A                                             |        | 0                     |              |     | The second |
|         | 0              |          |        |     |                                                              | 2                                       | n<br>0           |                  |              | 0             |          | 0       |       |               |     | Sat.                                      | 1:10                                             |        | 0                     |              | )   |            |
|         | 0              |          |        |     | НЗ                                                           | 2                                       |                  |                  |              | 0             |          | 0       |       | + 4.40        |     | Sat.                                      |                                                  |        |                       | 4.40%        | 0   |            |
|         | 0              | -        |        |     | НЗ                                                           | 2                                       |                  |                  |              | 0             |          | 0       | Sa    | t. 4:40<br>НЗ |     | Sat.<br>H                                 | 1:10                                             | pm     | 0<br><i>Sat.</i><br>0 | 4:40pr<br>H2 | -   | E          |
|         | 0              | -        |        |     | НЗ                                                           | 2                                       |                  |                  |              | -             | 7th Plac |         | Sa    |               |     | Sat.<br>F<br>2nd                          | 1:10<br>12<br>In B                               | pm     | Sat.<br>0             |              | -   | 5th Pla    |
|         | 0              | -        |        |     | НЗ                                                           | 2                                       |                  |                  |              | -             | 7th Plac |         | Sa    |               | )pm | Sat.<br>F<br>2nd<br>2nd                   | 1:10,<br>12<br>In B<br>In C                      | pm     | Sat.                  |              | -   | 5th Pla    |
| L       | 0              | -        |        |     | H3<br>1st in                                                 | n D                                     | 0                |                  |              | -             | 7th Plac | ce      | Sa    |               | )pm | Sat.<br>F<br>2nd<br>2nd<br>Sat.           | 1:10<br>12<br>In B<br>In C<br>1:10               | pm     | Sat.<br>0             |              | m   | 5th Pla    |
| L       | 0              | -        |        |     | H3<br>1st in<br>3rd in                                       | n D                                     | 0                |                  |              | -             | 7th Plac |         | Sa    |               | )pm | Sat.<br>F<br>2nd<br>2nd<br>Sat.           | 1:10,<br>12<br>In B<br>In C                      | pm     | Sat.<br>0             |              | -   | 5th Pla    |
| L       |                | -        |        | Sa  | H3<br>1st in<br>3rd in<br>t.                                 | n D<br>n A<br>12:00pr                   | 0                |                  |              |               | 7th Plac | ce      | Sa    |               | )pm | Sat.<br>F<br>2nd<br>2nd<br>Sat.<br>F      | 1:10<br>12<br>In B<br>In C<br>1:10<br>13         | pm     | <i>Sat.</i><br>0<br>0 |              | m   | 5th Pla    |
| L       | 0              | -        |        |     | H3<br>1st in<br>3rd in                                       | n D<br>n A<br>12:00pr                   | 0<br>0<br>0      |                  |              | -             | 7th Plac | ce      | Sa    |               | )pm | Sat.<br>F<br>2nd<br>2nd<br>Sat.<br>F      | 1:10<br>12<br>In B<br>In C<br>1:10               | pm     | Sat.<br>0             |              | m   | 5th Pla    |
| L       |                | t.<br>H5 | 3:30pm |     | H3<br>1st in<br>3rd in<br>t.                                 | n A<br>12:00pr                          | 0<br>0<br>0      | Sat.             | 4:40pm<br>H4 |               | 7th Plac | ce      | Sa    |               | )pm | Sat.<br>F<br>2nd<br>2nd<br>Sat.<br>F      | 1:10<br>12<br>In B<br>In C<br>1:10<br>13         | pm     | <i>Sat.</i><br>0<br>0 |              | m   | 5th Pla    |
| ٢       | 0              |          |        |     | H3<br>1st in<br>3rd in<br>t.<br>H4<br>3rd in                 | n D<br>12:00pr<br>1<br>1 B              | 0<br>0<br>0<br>0 | Sat.             |              | 0             |          | ce<br>O | Sa    |               | )pm | Sat.<br>F<br>2nd<br>2nd<br>Sat.<br>F      | 1:10<br>12<br>In B<br>In C<br>1:10<br>13         | pm     | <i>Sat.</i><br>0<br>0 |              | m   | Sth Pla    |
| h Place | 0              |          |        | Sa  | H3<br>1st in<br>3rd in<br>t.<br>H4<br>3rd in<br>3rd in       | n D<br>12:00pr<br>1<br>n B<br>n C       | 0<br>0<br>0<br>0 | Sat.             |              | 0             | 7th Plac | ce<br>O | Sa    |               | )pm | Sat.<br>F<br>2nd<br>2nd<br>Sat.<br>F      | 1:10<br>12<br>In B<br>In C<br>1:10<br>13         | pm     | <i>Sat.</i><br>0<br>0 |              | m   | 5th Pla    |
| 1 Place | 0              |          |        |     | H3<br>1st in<br>3rd in<br>t.<br>H4<br>3rd in<br>3rd in       | n D<br>12:00pr<br>1<br>1 B              | 0<br>0<br>0<br>0 | Sat.             |              | 0             |          | ce<br>O | Sa    |               | )pm | Sat.<br>F<br>2nd<br>2nd<br>Sat.<br>F      | 1:10<br>12<br>In B<br>In C<br>1:10<br>13         | pm     | <i>Sat.</i><br>0<br>0 |              | m   | 5th Pla    |
| h Place | 0              |          |        | Sa  | H3<br>1st in<br>3rd in<br>t.<br>H4<br>3rd in<br>3rd in       | n A<br>12:00pr<br>n B<br>n C<br>12:00pr | 0<br>0<br>0<br>0 | Sat.             |              | 0             |          | ce<br>O | Sa    |               | )pm | Sat.<br>                                  | 1:10<br>12<br>In B<br>In C<br>1:10<br>13<br>in D | pm     | Sat.<br>0<br>0        |              | m   | 5th Pla    |
| h Place | 0              |          |        | Sa  | H3<br>1st in<br>3rd in<br>t.<br>H4<br>3rd in<br>3rd in<br>t. | n A<br>12:00pr<br>n B<br>12:00pr        | 0<br>0<br>0<br>0 | Sat.             |              | 0             |          | ce<br>O | Sa    |               | )pm | Sat.<br>                                  | 1:10<br>12<br>In B<br>In C<br>1:10<br>13         | pm     | <i>Sat.</i><br>0<br>0 |              | m   | 5th Pla    |