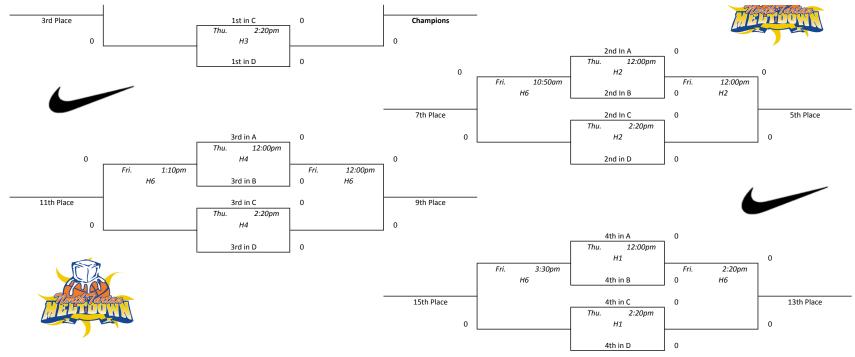

# North Tartan Meltdown - Green

|         |          | Pool A      |              |     |                                    |                                              |                 | Pool B        |             |     |         |           |            | Pool C        |                        |                                                  | F                                   |         |           | Pool D       |     |                                                                                             |
|---------|----------|-------------|--------------|-----|------------------------------------|----------------------------------------------|-----------------|---------------|-------------|-----|---------|-----------|------------|---------------|------------------------|--------------------------------------------------|-------------------------------------|---------|-----------|--------------|-----|---------------------------------------------------------------------------------------------|
|         | WI EI    | lite Hale   | 0-0          | 1st |                                    | 1 M                                          | IN Comet        | s Select 11th | 0-0         | 1st |         | 1         | WI Laker   | s Platinum    | 0-0                    | 1st                                              |                                     | 1 Ki    | ngdom H   | oops Red 17  | 0-0 | 1s                                                                                          |
| 2       | Nebraska | a Lasers 17 | 0-0          | 1st |                                    | 2                                            | WI Blizz        | ard Magic     | 0-0         | 1st |         | 2         | Nebraska   | Lasers 15     | 0-0                    | 1st                                              |                                     | 2       | Purple    | Aces 11th    | 0-0 | 1s                                                                                          |
| 3       | Team WI  | Select Red  | 0-0          | 1st |                                    | 3                                            | WI Impa         | ct Averkam    | 0-0         | 1st |         | 3         | MN 36e     | rs Sewick     | 0-0                    | 1st                                              |                                     | 3       | MN S      | uns Hill     | 0-0 | 1s                                                                                          |
| 4       | MN He    | eat Lund    | 0-0          | 1st |                                    | 4                                            | Norther         | n Lites 17    | 0-0         | 1st |         | 4 N       | orth Tarta | n 15U Silver  | 0-0                    | 1st                                              |                                     | 4       | Legends   | of WI Blue   | 0-0 | 15                                                                                          |
| 1 vs 2  | Wed.     | 4:40pm      | H5           | 0-0 |                                    | 1 vs 2                                       | Wed.            | 2:20pm        | H7          | 0-0 |         | 1 vs 2    | Wed.       | 12:00pm       | H7                     | 0-0                                              | E                                   | 1 vs 2  | Wed.      | 5:50pm       | H5  | 0-0                                                                                         |
| 3 vs 4  | Wed.     | 4:40pm      | H6           | 0-0 |                                    | 3 vs 4                                       | Wed.            | 3:30pm        | H7          | 0-0 |         | 3 vs 4    | Wed.       | 1:10pm        | H5                     | 0-0                                              |                                     | 3 vs 4  | Wed.      | 5:50pm       | H6  | 0-0                                                                                         |
| 1 vs 3  | Wed.     | 8:10pm      | H5           | 0-0 |                                    | 1 vs 3                                       | Wed.            | 7:00pm        | H7          | 0-0 |         | 1 vs 3    | Wed.       | 4:40pm        | H7                     | 0-0                                              |                                     | 1 vs 3  | Wed.      | 9:20pm       | H5  | 0-0                                                                                         |
| 2 vs 4  | Wed.     | 8:10pm      | H6           | 0-0 |                                    | 2 vs 4                                       | Wed.            | 8:10pm        | H7          | 0-0 | [       | 2 vs 4    | Wed.       | 5:50pm        | H7                     | 0-0                                              |                                     | 2 vs 4  | Wed.      | 9:20pm       | H6  | 0-0                                                                                         |
| 1 vs 4  |          | 8:30am      | H7           | 0-0 |                                    | 1 vs 4                                       | Thu.            | 8:30am        | H5          | 0-0 |         | 1 vs 4    | Thu.       | 3:30pm        | H5                     | 0-0                                              |                                     | 1 vs 4  | Thu.      | 3:30pm       | H7  | 0-0                                                                                         |
| 2 vs 3  | Thu.     | 8:30am      | H6           | 0-0 |                                    | 2 vs 3                                       | Thu.            | 9:40am        | H5          | 0-0 |         | 2 vs 3    | Thu.       | 3:30pm        | H6                     | 0-0                                              |                                     | 2 vs 3  | Thu.      | 4:40pm       | H7  | 0-0                                                                                         |
|         | 0<br>Г   | <b></b>     | 10:50am      | Th  | hu.                                | in A<br>1:10pi<br>15                         | 0<br>m          |               | 2.20 mm     | 0   |         |           |            |               | H - Hopl               | <b>/m Key</b><br>kins HS (1-                     |                                     |         |           |              |     | ĩ                                                                                           |
|         | 0        | Fri.        | 10:50am<br>1 | Th  | hu.<br>H                           | 1:10pi                                       |                 | Fri. 2        | 2:20pm<br>2 | 0   |         |           |            |               |                        | kins HS (1-                                      |                                     |         |           | I            |     |                                                                                             |
|         |          |             |              | Th  | hu.<br>F<br>1st                    | 1:10pr<br>15<br>∷in B                        | m0              | Fri. 2<br>Hi  | · ·         | -   |         |           | -          |               | H - Hopl               | kins HS (1-                                      |                                     |         |           |              |     | E<br>E<br>E<br>E<br>E<br>E<br>E<br>E<br>E<br>E<br>E<br>E<br>E<br>E<br>E<br>E<br>E<br>E<br>E |
| d Place |          |             |              |     | hu.<br>F<br>1st                    | 1:10pr<br>15<br>: in B<br>: in C             | m 0             | Fri. 2<br>Hi  | · ·         | -   | nampio  | ns        | -          |               | H - Hopl               | kins HS (1-                                      |                                     |         |           |              |     |                                                                                             |
| d Place |          |             |              |     | hu.<br>F<br>1st<br>1st<br>hu.      | 1:10pr<br>15<br>: in B<br>: in C<br>7:00pr   | m 0             | Fri. 2<br>Hi  | · ·         | Cł  | nampion | ns        | -          |               | H - Hopl               | kins HS (1-                                      |                                     |         |           |              |     |                                                                                             |
| d Place |          |             |              |     | hu.<br>F<br>1st<br>1st<br>hu.      | 1:10pr<br>15<br>: in B<br>: in C             | m 0             | Fri. 2<br>Hi  | · ·         | -   | nampio  | ns        | -          |               | H - Hopl               | kins HS (1-<br>Prairie HS (                      | (1-9)                               |         | 0         |              |     |                                                                                             |
| d Place |          |             |              |     | hu.<br>F<br>1st<br>1st<br>hu.<br>F | 1:10pr<br>15<br>: in B<br>: in C<br>7:00pr   | m 0             | Fri. 2<br>H   | · ·         | Cł  | nampion | ns        | -          |               | H - Hopl<br>E - Eden P | kins HS (1-                                      | (1-9)                               |         | 0         |              |     |                                                                                             |
| d Place |          |             |              |     | hu.<br>F<br>1st<br>1st<br>hu.<br>F | 1:10pr<br>15<br>in B<br>in C<br>7:00pr<br>15 | m 0<br>0<br>m 0 | Fri. 2<br>H   | · ·         | Cł  | nampion | <b>ns</b> | -          |               | H - Hopl<br>E - Eden P | kins HS (1-<br>Prairie HS (                      | (1-9)<br>In A<br>12:00              |         | 0         |              | 0   |                                                                                             |
| d Place |          |             |              |     | hu.<br>F<br>1st<br>1st<br>hu.<br>F | 1:10pr<br>15<br>in B<br>in C<br>7:00pr<br>15 | m 0<br>0<br>m 0 | Fri. 2<br>H   | · ·         | Cł  | nampion |           | Fri        | . 8:30        | H - Hopl<br>E - Eden P | kins HS (1-<br>Prairie HS (<br>2nd<br>Thu.       | (1-9)<br>In A<br>12:00              |         | 0<br>Fri. | 9:40am       | ~   |                                                                                             |
| d Place |          |             |              |     | hu.<br>F<br>1st<br>1st<br>hu.<br>F | 1:10pr<br>15<br>in B<br>in C<br>7:00pr<br>15 | m 0<br>0<br>m 0 | Fri. 2<br>H   | · ·         | Cł  | nampio  |           | Fri        | . 8:300<br>H1 | H - Hopl<br>E - Eden P | kins HS (1-<br>Prairie HS (<br>2nd<br>Thu.       | (1-9)<br>In A<br>12:00<br>5         | 0pm     | -         | 9:40am<br>H1 | ~   |                                                                                             |
| d Place |          |             |              |     | hu.<br>F<br>1st<br>1st<br>hu.<br>F | 1:10pr<br>15<br>in B<br>in C<br>7:00pr<br>15 | m 0<br>0<br>m 0 | Fri. 2<br>H   | · ·         | 0   | nampion | 0         | Fri        |               | H - Hopl<br>E - Eden P | kins HS (1-<br>prairie HS (<br>2nd<br>Thu.<br>HS | (1-9)<br>In A<br>12:00<br>5<br>In B | 0pm<br> | Fri.      |              | ~   | 5th P                                                                                       |