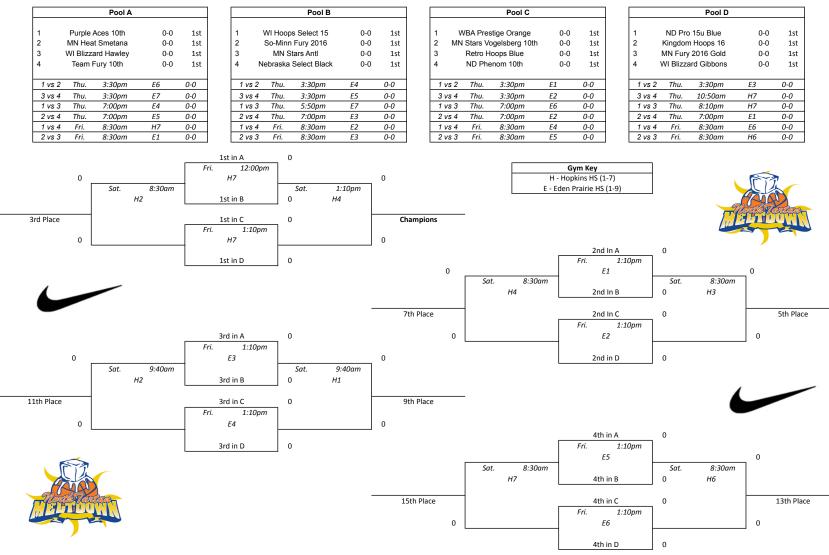

|
|                                                                   |            |            |            |                                |        |            |            |           | 0      |          |                                 |            |              |          |               |                           |              | 0                         |            |
|                                                                   |            |            |            |                                |        |            |            |           | 0      |          |                                 |            | H6           |          |               |                           |              | 0                         |            |

North Tartan Meltdown - Orange



## North Tartan Meltdown - Purple

| Pool A |          |             |     |     |  |  |  |  |  |
|--------|----------|-------------|-----|-----|--|--|--|--|--|
|        |          | Pro 14U     | 0-0 | 4   |  |  |  |  |  |
| 1      |          |             |     | 1st |  |  |  |  |  |
| 2      | WI Elite | e Pickarts  | 0-0 | 1st |  |  |  |  |  |
| 3      | Lacros   | se YMCA     | 0-0 | 1st |  |  |  |  |  |
| 4      | MN Sun:  | s Jefferson | 0-0 | 1st |  |  |  |  |  |
|        |          |             |     |     |  |  |  |  |  |
| 1 vs 2 | Thu.     | 2:20pm      | E1  | 0-0 |  |  |  |  |  |
| 3 vs 4 | Thu.     | 2:20pm      | E2  | 0-0 |  |  |  |  |  |
| 1 vs 3 | Thu.     | 5:50pm      | H6  | 0-0 |  |  |  |  |  |
| 2 vs 4 | Thu.     | 5:50pm      | E1  | 0-0 |  |  |  |  |  |

|